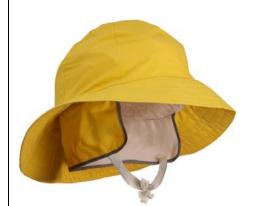

## **Industrial Work Hat**

Stock Number - H53237

M = 15"(L) X 12"(W) X 12"(H) / 4 lbs.

## Garment Detail:

Hat is constructed with a muffler and a lining and has two cotton twill straps for tie.

| Garment Type: Designed to meet the need of         |                                                              |
|----------------------------------------------------|--------------------------------------------------------------|
| customers who require general purpose rainwear.    |                                                              |
| Provides durability at an economical price.        |                                                              |
|                                                    |                                                              |
| Sizes: S, M, L, XL                                 |                                                              |
| Color: Yellow                                      |                                                              |
| Material: 0.35 mm PVC on Polyester fabric.         | Labels/Tags:                                                 |
|                                                    | Generic country of origin label attached to interior of hat. |
|                                                    |                                                              |
| Seam Construction: All seams are RF/heat sealed an | d                                                            |
| 100% waterproof.                                   |                                                              |
| Closure Type:                                      | Packaging: Printed polyethylene bag.                         |
| Closure Type.                                      | rackaging. Frimed polyethylene bag.                          |
|                                                    |                                                              |
| Pockets:                                           | Other:                                                       |
|                                                    |                                                              |
| Case Pack: 24 each                                 |                                                              |
| Case Pack: 24 each                                 |                                                              |
| Case Dimensions/Weight                             |                                                              |
| S = 15"(L) X 12"(W) X 12"(H) / 4 lbs. L = 15"      | (L) X 12"(W) X 12"(H) / 4 lbs.                               |